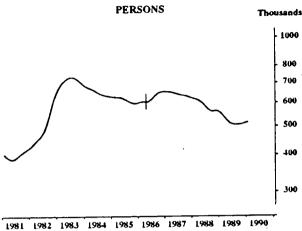

#### UNEMPLOYED PERSONS: TREND SERIES

The graphs on this page have been drawn to a semi-logarithmic scale to enable comparisons to be made of rates of change-See paragraph 50 of the Explanatory Notes, Appendix B.

MALES: LOOKING FOR FULL-TIME WORK Thousands

FEMALES: LOOKING FOR PART-TIME WORK Thousands

Indicates break in series. Estimates for the period prior to April 1986 are based on the old definition. See paragraphs 14 and 15 of the Explanatory Notes, Appendix B.