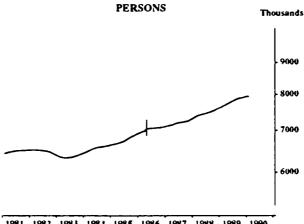

#### **EMPLOYED PERSONS: TREND SERIES**

The graphs on this page have been drawn to a semi-logarithmic scale to enable comparisons to be made of rates of change-See paragraph 50 of the Explanatory Notes, Appendix B.

1981 1982 1983 1984 1985 1986 1987 1988 1989 1990

Indicates break in series. Estimates for the period prior to April 1986 are based on the old definition. See paragraphs 14 and 15 of the Explanatory Notes, Appendix B.