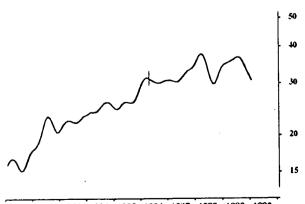

#### **EMPLOYED PERSONS: TREND SERIES**

The graphs on this page have been drawn to a semi-logarithmic scale to enable comparisons to be made of rates of change-See paragraph 50 of the Explanatory Notes, Appendix B.

1981 1982 1983 1984 1985 1986 1987 1988 1989 1990

Indicates break in series. Estimates for the period prior to April 1986 are based on the old definition. See paragraphs 14 and 15 of the Explanatory Notes, Appendix B.