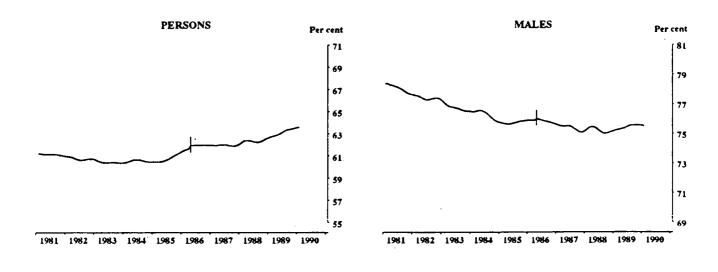

#### **EMPLOYED PERSONS: TREND SERIES**

The graphs on this page have been drawn to a semi-logarithmic scale to enable comparisons to be made of rates of change-See paragraph 50 of the Explanatory Notes, Appendix B.

1981 1982 1983 1984 1985 1986 1987 1988 1989 1990

Indicates break in series. Estimates for the period prior to April 1986 are based on the old definition. See paragraphs 14 and 15 of the Explanatory Notes, Appendix B.