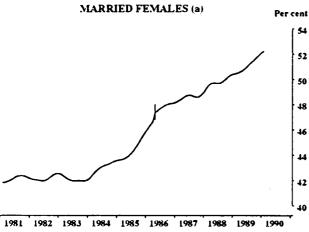

#### **UNEMPLOYMENT RATE: TREND SERIES**

Indicates break in series. Estimates for the period prior to April 1986 are based on the old definition. See paragraphs 14 and 15 of the Explanatory Notes, Appendix B.

1982 1983 1984

1981 1982 1983 1984 1985 1986

1988 1989

(a) See paragraph 32 of the Explanatory notes, Appendix B.

Indicates break in series. Estimates for the period prior to April 1986 are based on the old definition. See paragraphs 14 and 15 of the Explanatory Notes, Appendix B.