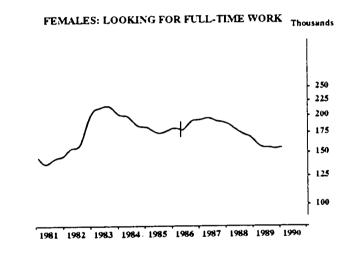

#### UNEMPLOYED PERSONS: TREND SERIES

The graphs on this page have been drawn to a semi-logarithmic scale to enable comparisons to be made of rates of change-See paragraph 50 of the Explanatory Notes, Appendix B.

MALES: LOOKING FOR FULL-TIME WORK Thousands

FEMALES: LOOKING FOR PART-TIME WORK Thousands

Indicates break in series. Estimates for the period prior to April 1986 are based on the old definition. See paragraphs 14 and 15 of the Explanatory Notes, Appendix B.