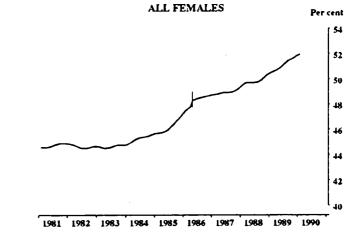

#### UNEMPLOYED PERSONS: TREND SERIES

The graphs on this page have been drawn to a semi-logarithmic scale to enable comparisons to be made of rates of change-See paragraph 50 of the Explanatory Notes, Appendix B.

MALES: LOOKING FOR FULL-TIME WORK Thousands

FEMALES: LOOKING FOR PART-TIME WORK Thousands

Indicates break in series. Estimates for the period prior to April 1986 are based on the old definition. See paragraphs 14 and 15 of the Explanatory Notes, Appendix B.