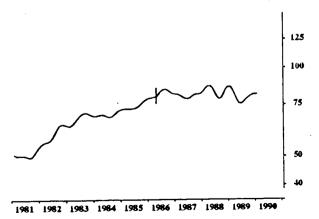

#### UNEMPLOYED PERSONS: TREND SERIES

The graphs on this page have been drawn to a semi-logarithmic scale to enable comparisons to be made of rates of change-See paragraph 50 of the Explanatory Notes, Appendix B.

MALES: LOOKING FOR FULL-TIME WORK Thousands

FEMALES: LOOKING FOR PART-TIME WORK Thousands

Indicates break in series. Estimates for the period prior to April 1986 are based on the old definition. See paragraphs 14 and 15 of the Explanatory Notes, Appendix B.