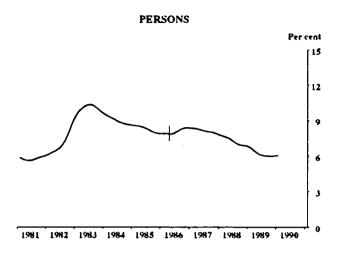

#### UNEMPLOYED PERSONS: TREND SERIES

The graphs on this page have been drawn to a semi-logarithmic scale to enable comparisons to be made of rates of change-See paragraph 50 of the Explanatory Notes, Appendix B.

MALES: LOOKING FOR FULL-TIME WORK Thousands

FEMALES: LOOKING FOR PART-TIME WORK Thousands

Indicates break in series. Estimates for the period prior to April 1986 are based on the old definition. See paragraphs 14 and 15 of the Explanatory Notes, Appendix B.