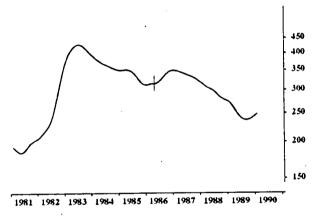

#### UNEMPLOYED PERSONS: TREND SERIES

The graphs on this page have been drawn to a semi-logarithmic scale to enable comparisons to be made of rates of change-See paragraph 50 of the Explanatory Notes, Appendix B.

MALES: LOOKING FOR FULL-TIME WORK Thousands

FEMALES: LOOKING FOR PART-TIME WORK Thousands

Indicates break in series. Estimates for the period prior to April 1986 are based on the old definition. See paragraphs 14 and 15 of the Explanatory Notes, Appendix B.